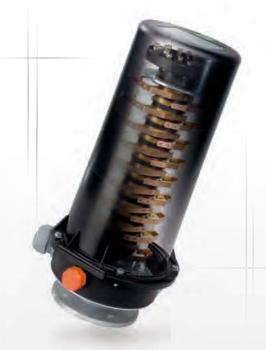

#### **Springs**

For optimal performance and long lifetime the springs are made of high-grade special steel. They are mounted into a metal housing to prevent friction and wear. The special construction of the cable reel shaft ensures quick and easy replacement of the springs.

#### Slip rings

The modular slip ring assembly is designed to accommodate extensive combinations. The slip ring is covered by a glass-fibre reinforced synthetic housing with ventilation valve. The housing is weather resistant and corrosion proof and the glands and seals are water tight. Protection class in accordance with standard IP65/66. Fitted with 2 m connection cable through the axis.

The reels are standard fitted with a blocking device (can be switched off on request).

The slip ring assembly accommodates extensive variations and ensures reliability due to the large carbon brushes and the synthetic housing. The material used is weather tight (corrosion resistant).

Protection degree IP65 / IP66.

Capacity of slip rings from 25A at 500V up to max. 50A at 500V