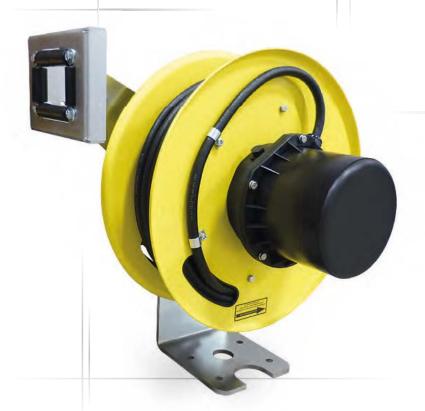

#### Compact spring-driven cable reels

The cable reel series 'AV Compact' covers a large spectrum of applications and requirements.

The cable reels can be used for practically every application, indoors as well as outdoors.

AV Compact for diverse indoors and outdoors applications

High quality springs

Modular slip rings

Includes mounting flange for safe and easy assembly

Special designs on request

For optimal protection against corrosion the AV Compact cable reels are finished with a polyester powder coating.

#### Design

The housings of the AV Compact types are made of hot-dip galvanised steel incl. corrosion-resistant polyester powder coating.

The galvanised mounting flange offers a secure fitting of the reel to any construction.

#### **IMPORTANT MOUNTING DIRECTIONS**

The reel should be mounted with the main shaft level and center of the spool width in-line with the cable termination. This allows the cable to unwind and rewind without coming in contact with e.g. frame constructions.