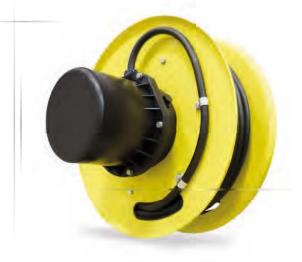

#### Compact spring-driven cable reels

The cable reel series 'AV Compact' covers a large spectrum of applications and requirements.

The cable reels can be used for practically every application, indoors as well as outdoors.

AV Compact for diverse indoors and outdoors applications

High quality springs

Modular slip rings

Includes mounting flange for safe and easy assembly

Special designs on request

For optimal protection against corrosion the AV Compact cable reels are finished with a polyester powder coating.