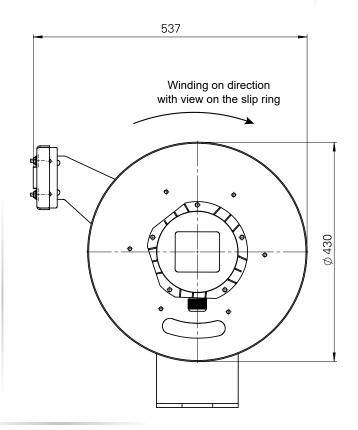

#### **IMPORTANT MOUNTING DIRECTIONS**

The reel should be mounted with the main shaft level and center of the spool width in-line with the cable termination. This allows the cable to unwind and rewind without coming in contact with e.g. frame constructions.

The reel needs a number of pre-tensioning turns to properly load the spring, so that, when the cable is winded, there is still a small tension: the pre-tension.

The adjustment of this pre-tension is premise for maximum spring life. The number of pre-tensioning turns depends on the cable to be winded.

The reels are standard fitted with a blocking device (can be switched off on request).

The slip ring assembly accommodates extensive variations and ensures reliability due to the large carbon brushes and the synthetic housing. The material used is weather tight (corrosion resistant).

Protection degree IP65 / IP66.

Capacity of slip rings from 25A at 500V up to max. 50A at 500V