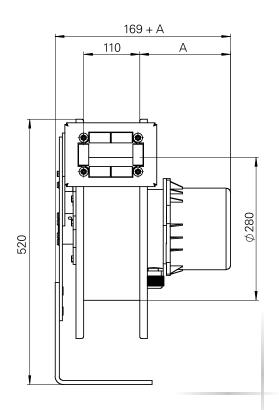

#### **AV Compact**

| Article no.   | Type *                | А      | d Ø    | Slip ring  | Poles         |
|---------------|-----------------------|--------|--------|------------|---------------|
| 8560100.B2604 | 28431110C-2604Compact | 125 mm | 430 mm | 25A / 500V | PE + 3 Poles  |
| 8560100.B2605 | 28431110C-2605Compact | 175 mm | 430 mm | 25A / 500V | PE + 4 Poles  |
| 8560100.B2606 | 28431110C-2607Compact | 175 mm | 430 mm | 25A / 500V | PE + 6 Poles  |
| 8560100.B2612 | 28431110C-2612Compact | 235 mm | 430 mm | 25A / 500V | PE + 11 Poles |
| 8560100.B5103 | 28431110C-5103Compact | 125 mm | 430 mm | 50A / 500V | PE + 2 Poles  |
| 8560100.B5104 | 28431110C-5104Compact | 175 mm | 430 mm | 50A / 500V | PE + 3 Poles  |
| 8560100.B5105 | 28431110C-5105Compact | 175 mm | 430 mm | 50A / 500V | PE + 4 Poles  |