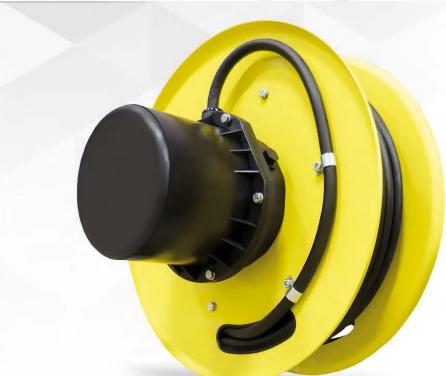

#### Compact spring-driven cable reels

The cable reel series 'AV Compact' covers a large spectrum of applications and requirements.

The cable reels can be used for practically every application, indoors as well as outdoors.

AV Compact for diverse indoors and outdoors applications

High quality springs

Modular slip rings

Includes mounting flange for safe and easy assembly

Special designs on request

For optimal protection against corrosion the AV Compact cable reels are finished with a polyester powder coating.

#### **Springs**

For optimal performance and long lifetime the springs are made of high-grade special steel. They are mounted into a metal housing to prevent friction and wear. The special construction of the cable reel shaft ensures quick and easy replacement of the springs.

#### Slip rings

The modular slip ring assembly is designed to accommodate extensive combinations. The slip ring is covered by a glass-fibre reinforced synthetic housing with ventilation valve. The housing is weather resistant and corrosion proof and the glands and seals are water tight. Protection class in accordance with standard IP65/66. Fitted with 2 m connection cable through the axis.

#### Design

The housings of the AV Compact types are made of hot-dip galvanised steel incl. corrosion-resistant polyester powder coating.

The galvanised mounting flange offers a secure fitting of the reel to any construction.