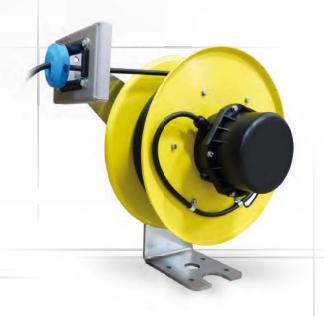

#### Compact spring-driven cable reels

The cable reel series 'AV Compact' covers a large spectrum of applications and requirements.

The cable reels can be used for practically every application, indoors as well as outdoors.

AV Compact for diverse indoors and outdoors applications

High quality springs

Modular slip rings

Includes mounting flange for safe and easy assembly

Special designs on request

For optimal protection against corrosion the AV Compact cable reels are finished with a polyester powder coating.

#### Design

The housings of the AV Compact types are made of hot-dip galvanised steel incl. corrosion-resistant polyester powder coating.

The galvanised mounting flange offers a secure fitting of the reel to any construction.

#### **IMPORTANT MOUNTING DIRECTIONS**

The reel should be mounted with the main shaft level and center of the spool width in-line with the cable termination. This allows the cable to unwind and rewind without coming in contact with e.g. frame constructions.