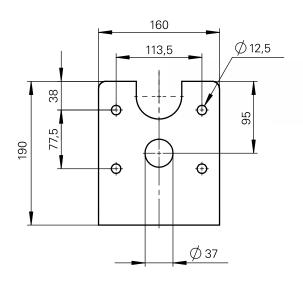

#### Design

The housings of the AV Compact types are made of hot-dip galvanised steel incl. corrosion-resistant polyester powder coating.

The galvanised mounting flange offers a secure fitting of the reel to any construction.

#### **AV Compact**

| Article no.   | Type *                | А      | d Ø    | Slip ring  | Poles         |
|---------------|-----------------------|--------|--------|------------|---------------|
| 8560100.B2604 | 28431110C-2604Compact | 125 mm | 430 mm | 25A / 500V | PE + 3 Poles  |
| 8560100.B2605 | 28431110C-2605Compact | 175 mm | 430 mm | 25A / 500V | PE + 4 Poles  |
| 8560100.B2606 | 28431110C-2607Compact | 175 mm | 430 mm | 25A / 500V | PE + 6 Poles  |
| 8560100.B2612 | 28431110C-2612Compact | 235 mm | 430 mm | 25A / 500V | PE + 11 Poles |
| 8560100.B5103 | 28431110C-5103Compact | 125 mm | 430 mm | 50A / 500V | PE + 2 Poles  |
| 8560100.B5104 | 28431110C-5104Compact | 175 mm | 430 mm | 50A / 500V | PE + 3 Poles  |
| 8560100.B5105 | 28431110C-5105Compact | 175 mm | 430 mm | 50A / 500V | PE + 4 Poles  |